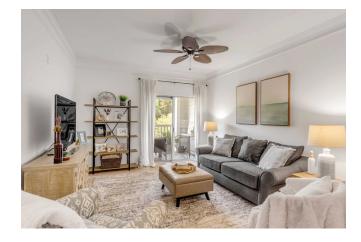

#### **INTERIOR**

- · Recently updated top floor unit
- · Features flowing natural light
- French shutters in bedroom
- Private balcony off of living space