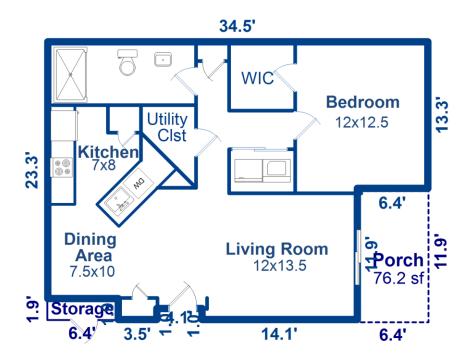

## Measurements for:

1300 Park West Blvd #810 Mt Pleasant, SC 29466

**Living Area** 777 sf (Interior Dimensions)

## **Total Gross Living Area is 777 Square Feet**

\*The Property is a Condo, therefore interior dimensions are used for GLA\*

The above dimensions were gathered performing an interior and exterior measurement of the property.

This report calculated the square footage for the requested property and is for informational purposes only, it is not performed as part of an Appraisal.

ANSI, the industry standard for measurement has been followed in this assignment. Measurements are to be taken and reported on the sketch or floor plan to the nearest tenth of a foot and the final square footage calculations are reported to the nearest whole square foot. Areas with wall height under 5' are not included in GLA. The reported room dimensions are approximate.