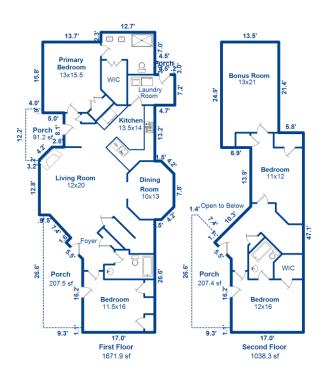

## **Total Gross Living Area is 2,710 Square Feet**

The above dimensions were gathered performing an interior and exterior measurement of the property.

This report calculated the square footage for the requested property and is for informational purposes only, it is not performed as part of an Appraisal.

ANSI, the industry standard for measurement has been followed in this assignment. Measurements are to be taken and reported on the sketch or floor plan to the nearest tenth of a foot and the final square footage calculations are reported to the nearest whole square foot. Areas with wall height under 5' are not included in GLA. The reported room dimensions are approximate.