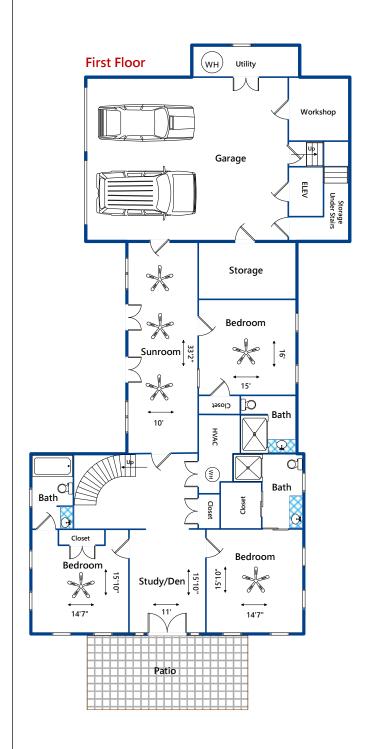

## 98 W. Shipyard

MJ Real Estate Plan Drawing oor plan is an illustration of an existing structure and features if square footage is important buyer should confirm quare footage rearments are estimated from interior measurements ents are considered accurate but not guaranteed to be exact or to scale Mischelle Johnstone 843–363–2161

This drawing cannot be reproduced on any future Issings

12/23