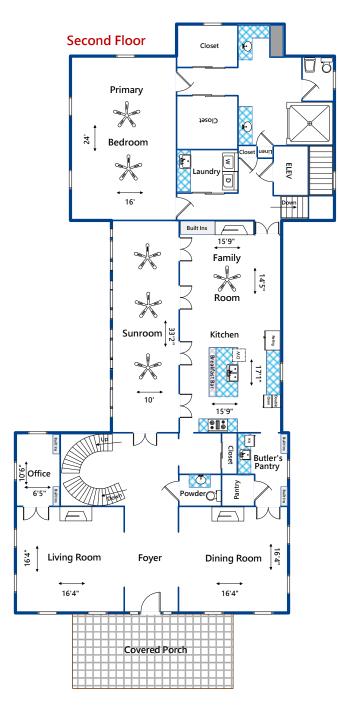

## 98 W. Shipyard

MJ Real Estate Plan Drawing oor plan is an illustration of an existing structure and features if square footage is important buyer should confirm quare footage rearments are estimated from interior measurements ents are considered accurate but not guaranteed to be exact or to scale Mischelle Johnstone 843–363–2161

This drawing cannot be reproduced on any future Issings

12/23